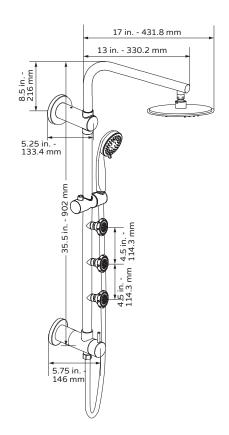

## Lanai Shower System

Model # 1089-BN, 1089-CH, 1089-MB, 1089-ORB

**Specification Sheet** 

297 Anna St. | Watsonville, CA 95076 831.724.7300 www.PulseShowerSpas.com

## TECHNICAL INFORMATION

- Finishes: Brushed Nickel, Chrome, Matte Black, or Oil-Rubbed Bronze
- Fixtures: Brushed Nickel, Chrome, Matte Black, or Oil-Rubbed Bronze
- GPM: 2.5 or 1.8

## PRODUCT FEATURES

- Surface mounted and pre-plumbed
- 8 inch rain showerhead
- 3-function handshower
- 3 PULSE PowerSpray<sup>™</sup> body jets
- Top two body jets with Select-A-Jet<sup>™</sup> (on/off)
- Use any two functions at the same time
- Brass diverter easily switches functions
- 180° pivoting shower arm
- Adjust height of handshower with integrated brass slide bar